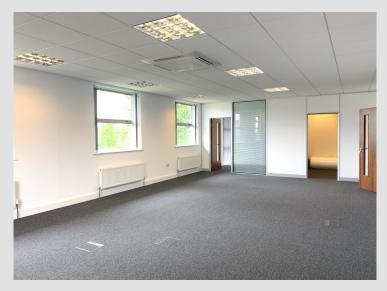

The first floor has been sub-divided into two offices suites, each providing principally open plan office space with a a private office and use of a shared kitchen area. Only one suite remains available, Suite E, which has been fully refurbished & benefits from the following specification :-

- Air conditioning
- Impressive full height entrance area
- 2.7m clear floor to ceiling height
- Full access raised floor
- Passenger lift
- High speed broadband into the building
- LG3 lighting
- Disabled, male & female toilets
- Gas fired central heating
- Set within an attractive landscaped environment
- Shared kitchen area with fridge and dishwasher
- On-site security and CCTV monitoring