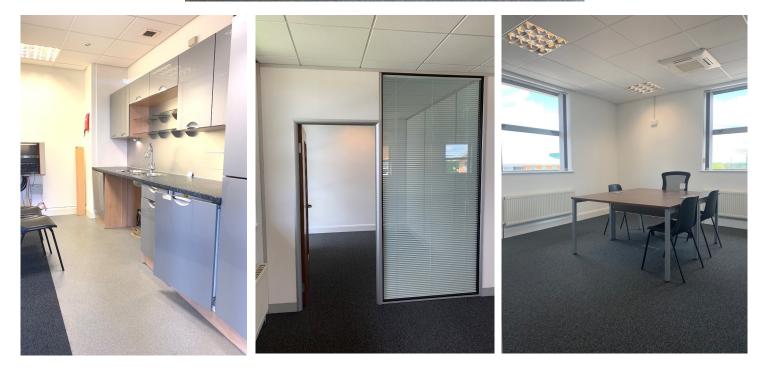

The first floor has been sub-divided into two offices suites, each providing principally open plan office space with a a private office and use of a shared kitchen area. Only one suite remains available, Suite E, which has been fully refurbished & benefits from the following specification :-

- Air conditioning
- Impressive full height entrance area
- 2.7m clear floor to ceiling height
- Full access raised floor
- Passenger lift
- High speed broadband into the building
- LG3 lighting
- Disabled, male & female toilets
- Gas fired central heating
- Set within an attractive landscaped environment
- Shared kitchen area with fridge and dishwasher
- On-site security and CCTV monitoring