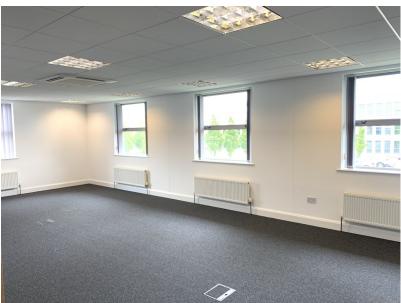

The first floor has been sub-divided into two offices suites, each providing principally open plan office space with a a private office and use of a shared kitchen area. Only one suite remains available, Suite E, which has been fully refurbished & benefits from the following specification :-

- Air conditioning
- Impressive full height entrance area
- 2.7m clear floor to ceiling height
- Full access raised floor
- Passenger lift
- High speed broadband into the building
- LG3 lighting
- Disabled, male & female toilets
- Gas fired central heating
- Set within an attractive landscaped environment
- Shared kitchen area with fridge and dishwasher
- On-site security and CCTV monitoring