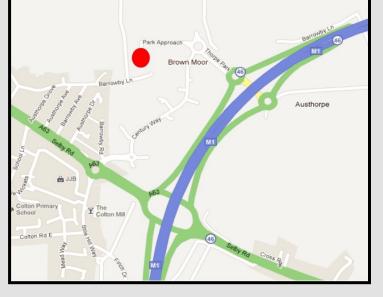

# Location

Thorpe Park is Leeds' premier office park situated directly off Junction 46 of the M1 motorway. The location provides easy access to Leeds city centre which is approximately 6 miles to the east of Thorpe Park as well as direct access to the national motorway network. In addition there is a regular shuttle bus service to and from Crossgates Train Station and Thorpe Park.